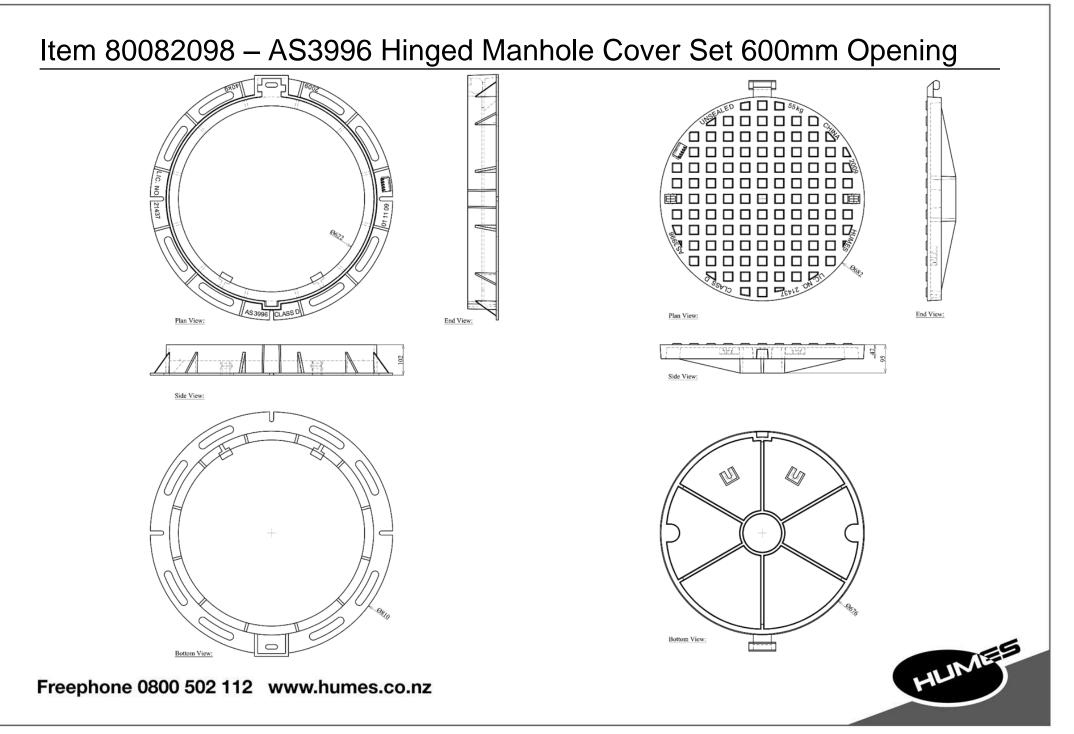

### Product Description

Hinged manhole cover set 600mm clear opening

## **Product Dimensions**

| Item Number | Clear<br>Opening<br>Nominal (mm) | Frame<br>Diameter<br>(mm) | Lid Diameter<br>(mm) | Frame Depth<br>(mm) | Lid Depth<br>(mm) | Weight<br>(Kg) |
|-------------|----------------------------------|---------------------------|----------------------|---------------------|-------------------|----------------|
| 80082098    | 600                              | 810                       | 682                  | 102                 | 47                | 80.0           |