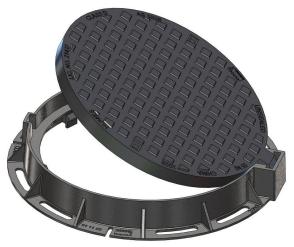

### Product Description

Hinged manhole cover set 600mm clear opening

### Load Classification

AS/NZS 3996:2019 Class D Suitable for Major Roads, including freeway and motorway shoulders, warehouses and loading docks

| Nominal Wheel Loadings:           | 8,000kg |  |
|-----------------------------------|---------|--|
| Serviceability design load:       | 160kN   |  |
| Ultimate limit state design load: | 240kN   |  |

Sealed: Sealed Watertight as per AS/NZS 3996:2019 Clause 3.2.2.3

#### Material

Frame: Grey Iron AS1830 Grade T225 Cover: Ductile Iron AS1831 Grade 500/7