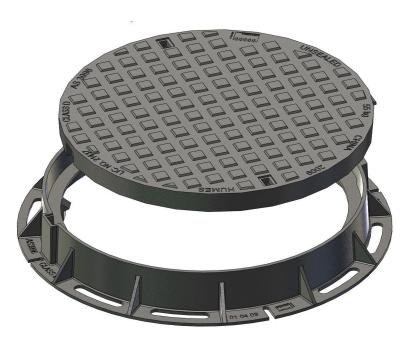

### **Product Description**

Manhole cover set 600mm clear opening

#### Load Classification

AS/NZS 3996:2019 Class D

Suitable for Major Roads, including freeway and motorway shoulders, warehouses and loading docks

Nominal Wheel Loadings: 8,000kg Serviceability design load: 160kN Ultimate limit state design load: 240kN

#### Material

Frame: Grey Iron AS1830 Grade T225 Cover: Ductile Iron AS1831 Grade 500/7

#### **Product Dimensions**

| Item Number | Clear<br>Opening<br>Nominal (mm) | Frame<br>Diameter<br>(mm) | Lid Diameter<br>(mm) | Frame Depth<br>(mm) | Lid Depth<br>(mm) | Weight<br>(Kg) |
|-------------|----------------------------------|---------------------------|----------------------|---------------------|-------------------|----------------|
| 80082095    | 600                              | 810                       | 682                  | 102                 | 47                | 80.0           |