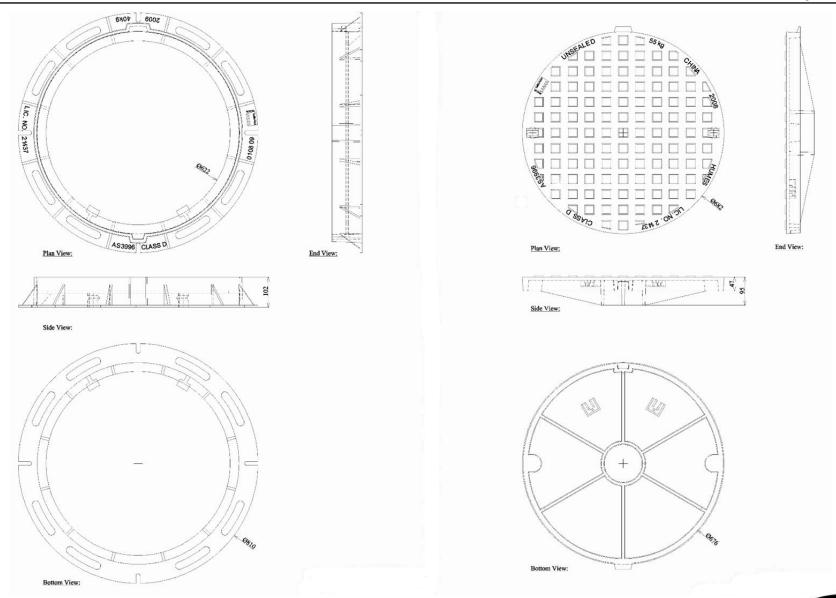

#### **Product Dimensions**

| Item Number | Clear<br>Opening<br>Nominal (mm) | Frame<br>Diameter<br>(mm) | Lid Diameter<br>(mm) | Frame Depth<br>(mm) | Lid Depth<br>(mm) | Weight<br>(Kg) |
|-------------|----------------------------------|---------------------------|----------------------|---------------------|-------------------|----------------|
| 80082095    | 600                              | 810                       | 682                  | 102                 | 47                | 80.0           |