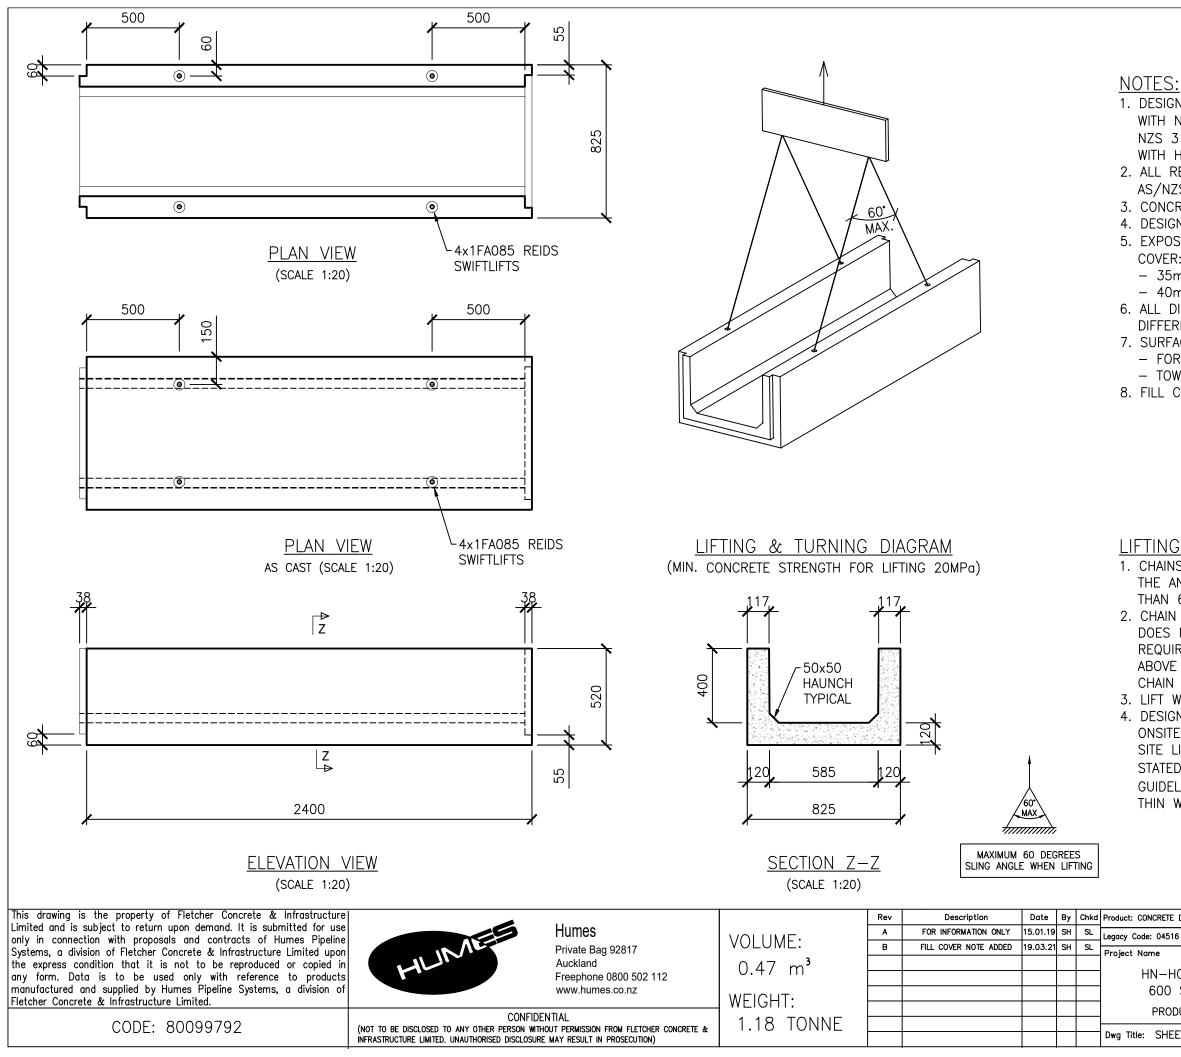

1. DESIGNED AND MANUFACTURED IN ACCORDANCE WITH NZS 3101:2006 (PRECAST UNITS) & NZS 3109:1997 AND NZTA BRIDGE MANUAL WITH HN-HO-72 LOADING. 2. ALL REINFORCING BARS SHALL BE GRADE 500E TO AS/NZS 4671 UNLESS NOTIFIED OTHERWISE. 3. CONCRETE STRENGTH IS 50MPa. 4. DESIGNED FOR 100 YEARS LIFE. 5. EXPOSURE CLASSIFICATION B1/B2 WITH CONCRETE COVER: - 35mm TO OUTSIDE SURFACES - 40mm TO INSIDE SURFACES 6. ALL DIMENSIONS ARE NOMINAL AND REGIONAL DIFFERENCES MAY OCCUR. 7. SURFACE FINISH TO NZS 3114:1987 - FORMED SURFACE - F4 FINISH - TOWELLED SURFACE - U3 FINISH

8. FILL COVER ON TOP OF THE LID - 0mm

LIFTING NOTES:

1. CHAINS SHALL BE PROPORTIONED TO ENSURE THAT THE ANGLE FROM THE HORIZONTAL IS GREATER THAN 60°.

2. CHAIN LENGTH SHALL BE EQUAL TO ENSURE UNIT DOES NOT ROTATE. TO ACHIEVE THIS WE WILL REQUIRE THE HOOK POSITION TO BE LOCATED ABOVE THE CENTRE OF GRAVITY, FINE TUNING OF CHAIN LENGTHS MAY BE REQUIRED.

3. LIFT WITH CARE AND BRACE UNIT IF REQUIRED. 4. DESIGN ASSUMES A DYNAMIC FACTOR OF 1.2 FOR ONSITE LIFTING. THE PERSON RESPONSIBLE FOR SITE LIFTING SHALL ENSURE THAT THE CONDITIONS STATED IN THE WORKSAFE 'GOOD PRACTICE GUIDELINE FOR SAFE WORK WITH PRECAST' FOR THIN WALLED CIVIL PRODUCTS ARE COMPLIED WITH.