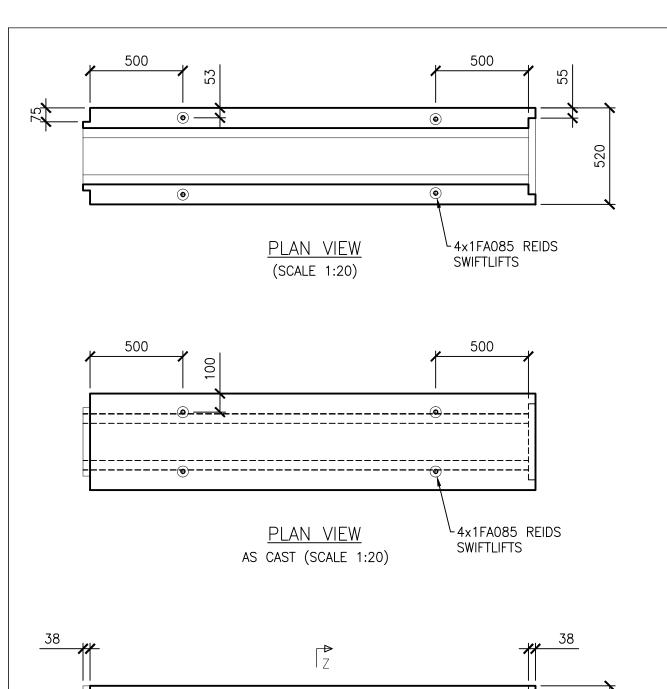

2400

SIDE VIEW

(SCALE 1:20)

## LIFTING & TURNING DIAGRAM

(MIN. CONCRETE STRENGTH FOR LIFTING 20MPa)

SECTION Z-Z (SCALE 1:20)