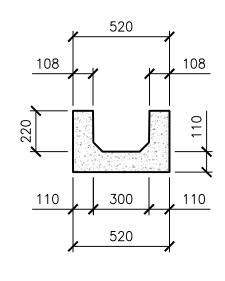

## NOTES:

- 1. DESIGNED AND MANUFACTURED IN ACCORDANCE WITH NZS 3101:2006 (PRECAST UNITS) & NZS 3109:1997 AND NZTA BRIDGE MANUAL WITH HN-HO-72 LOADING.
- 2. ALL REINFORCING BARS SHALL BE GRADE 500E TO AS/NZS 4671 UNLESS NOTIFIED OTHERWISE.
- 3. CONCRETE STRENGTH IS 50MPa.
- 4. DESIGNED FOR 100 YEARS LIFE.
- 5. EXPOSURE CLASSIFICATION B1/B2 WITH CONCRETE COVER:
  - 35mm TO OUTSIDE SURFACES
  - 40mm TO INSIDE SURFACES
- 6. ALL DIMENSIONS ARE NOMINAL AND REGIONAL DIFFERENCES MAY OCCUR.
- 7. SURFACE FINISH TO NZS 3114:1987
- FORMED SURFACE F4 FINISH
- TOWELLED SURFACE U3 FINISH
- 8. FILL COVER ON TOP OF THE LID 0mm

Details: 300 SERIES