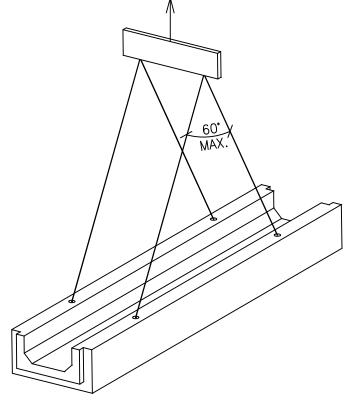

## LIFTING & TURNING DIAGRAM

(MIN. CONCRETE STRENGTH FOR LIFTING 20MPa)

SECTION Z-Z (SCALE 1:20)

## LIFTING NOTES:

- 1. CHAINS SHALL BE PROPORTIONED TO ENSURE THAT THE ANGLE FROM THE HORIZONTAL IS GREATER THAN 60°.
- 2. CHAIN LENGTH SHALL BE EQUAL TO ENSURE UNIT DOES NOT ROTATE. TO ACHIEVE THIS WE WILL REQUIRE THE HOOK POSITION TO BE LOCATED ABOVE THE CENTRE OF GRAVITY, FINE TUNING OF CHAIN LENGTHS MAY BE REQUIRED.
- 3. LIFT WITH CARE AND BRACE UNIT IF REQUIRED.
- 4. DESIGN ASSUMES A DYNAMIC FACTOR OF 1.2 FOR ONSITE LIFTING. THE PERSON RESPONSIBLE FOR SITE LIFTING SHALL ENSURE THAT THE CONDITIONS STATED IN THE WORKSAFE 'GOOD PRACTICE GUIDELINE FOR SAFE WORK WITH PRECAST' FOR THIN WALLED CIVIL PRODUCTS ARE COMPLIED WITH.

MAXIMUM 60 DEGREES SLING ANGLE WHEN LIFTING