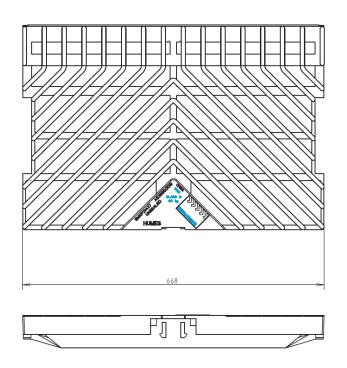

#### **Product Dimensions**

| Item Number | Opening<br>Nominal (mm) | Frame<br>Dimensions<br>(mm) | Grate Size<br>(mm) | Frame Depth (mm) | Lid Depth<br>(mm) | Weight<br>(Kg) |
|-------------|-------------------------|-----------------------------|--------------------|------------------|-------------------|----------------|
| 80082108    | 675 x 450               | 738 x 532                   | 668 x 427          | 70               | 70                | 65             |