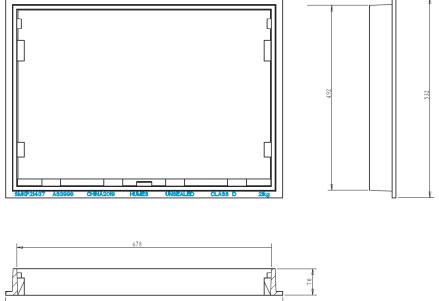

### **Product Description**

Stormwater Grate set 675 x 450 opening, cycle friendly

#### **Product Dimensions**

| Item Number | Opening<br>Nominal (mm) | Frame<br>Dimensions<br>(mm) | Grate Size<br>(mm) | Frame Depth (mm) | Lid Depth<br>(mm) | Weight<br>(Kg) |
|-------------|-------------------------|-----------------------------|--------------------|------------------|-------------------|----------------|
| 80082108    | 675 x 450               | 738 x 532                   | 668 x 427          | 70               | 70                | 65             |