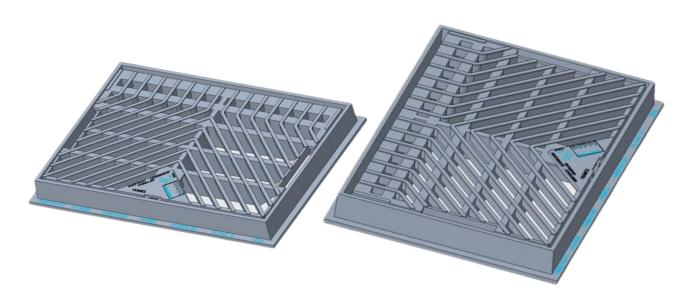

### **Product Description**

Stormwater Grate set 675 x 450 opening, cycle friendly

Meets Bicycle Tyre Penetration Resistance Requirement as per AS3996:2019 Clause 3.3.7 for all directions.