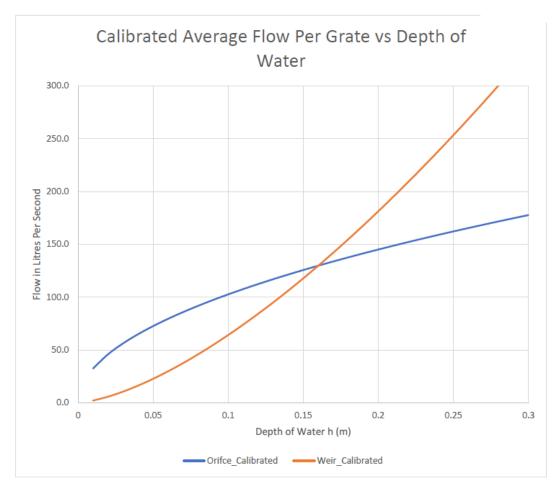

# Volumetric Flow Data:

Table 2.1: Table showing the calibrated average flow capacities for the 675 mm x 450 mm stormwater rectangular grate at no blockage and 80% blockage

| Depths of Water (mm) | Flow capacity (no Blockage) L/s | Flow capacity (80% Blockage) L/s |
|----------------------|---------------------------------|----------------------------------|
| 10                   | 2.0                             | 0.4                              |
| 20                   | 5.7                             | 1.1                              |
| 50                   | 22.6                            | 4.5                              |
| 80                   | 45.8                            | 9.2                              |
| 100                  | 64.0                            | 12.8                             |
| 120                  | 84.2                            | 16.8                             |
| 150                  | 117.6                           | 23.5                             |
| 180                  | 137.6                           | 27.5                             |
| 200                  | 145.0                           | 29.0                             |
| 250                  | 162.1                           | 32.4                             |
| 300                  | 177.6                           | 35.5                             |