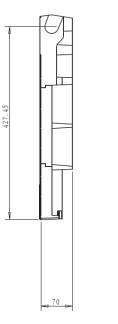

#### **Product Dimensions**

| Item Number | Opening<br>Nominal (mm) | Frame<br>Dimensions<br>(mm) | Grate Size<br>(mm) | Frame Depth (mm) | Lid Depth<br>(mm) | Weight<br>(Kg) |
|-------------|-------------------------|-----------------------------|--------------------|------------------|-------------------|----------------|
| 80082108    | 675 x 450               | 738 x 532                   | 668 x 427          | 70               | 70                | 65             |