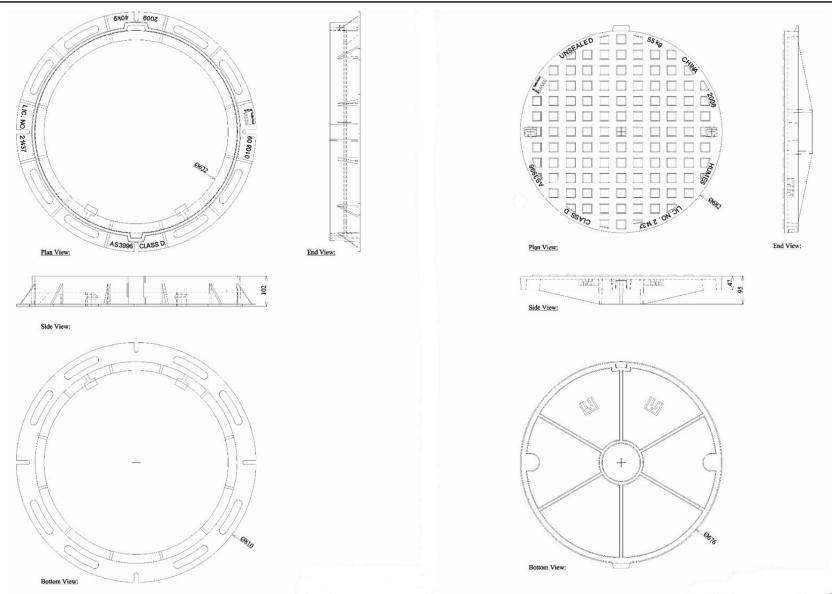

#### **Product Dimensions**

| Item Number | Clear<br>Opening<br>Nominal (mm) | Frame<br>Diameter<br>(mm) | Lid Diameter<br>(mm) | Frame Depth<br>(mm) | Lid Depth<br>(mm) | Weight<br>(Kg) |
|-------------|----------------------------------|---------------------------|----------------------|---------------------|-------------------|----------------|
| 80082095    | 600                              | 810                       | 682                  | 102                 | 47                | 80.0           |