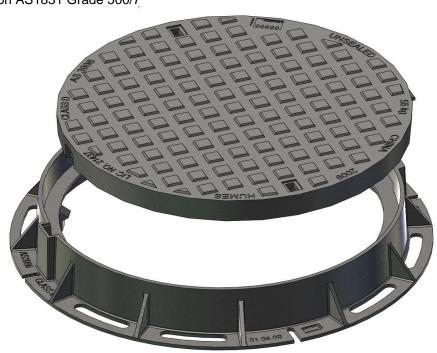

### **Product Description**

Manhole cover set 600mm clear opening

#### **Load Classification**

AS3996:2006 Class D

Suitable for carriageways of roads and areas open to commercial vehicles (heavy duty)

Nominal Wheel Loadings: 8,000kg Serviceability design load: 140kN Ultimate limit state design load: 210kN

#### Material

Frame: Grey Iron AS1830 Grade T225 Cover: Ductile Iron AS1831 Grade 500/7

#### **Product Dimensions**

| Item Number | Clear<br>Opening<br>Nominal (mm) | Frame<br>Diameter<br>(mm) | Lid Diameter<br>(mm) | Frame Depth<br>(mm) | Lid Depth<br>(mm) | Weight<br>(Kg) |
|-------------|----------------------------------|---------------------------|----------------------|---------------------|-------------------|----------------|
| 80082095    | 600                              | 810                       | 682                  | 102                 | 47                | 80.0           |