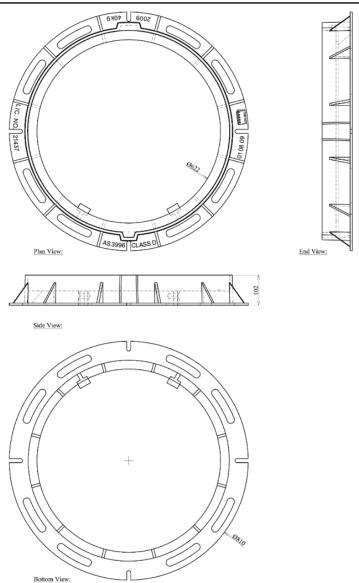

#### **Product Dimensions**

| Item Number | Clear<br>Opening<br>Nominal (mm) | Frame<br>Diameter<br>(mm) | Lid Diameter<br>(mm) | Frame Depth<br>(mm) | Lid Depth<br>(mm) | Weight<br>(Kg) |
|-------------|----------------------------------|---------------------------|----------------------|---------------------|-------------------|----------------|
| 80082104    | 600                              | 810                       | 682                  | 102                 | 47                | 73.5           |