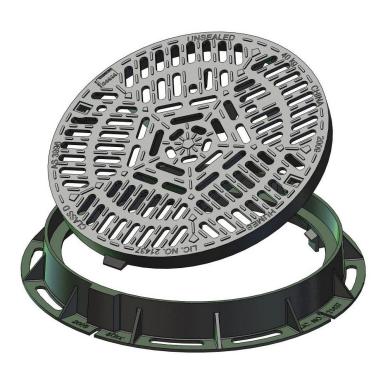

### **Product Description**

Manhole grate set 600mm clear opening

#### Material

Frame: Grey Iron AS1830 Grade T225 Cover: Ductile Iron AS1831 Grade 500/7

#### **Product Dimensions**

| Item Number | Clear<br>Opening<br>Nominal (mm) | Frame<br>Diameter<br>(mm) | Lid Diameter<br>(mm) | Frame Depth<br>(mm) | Lid Depth<br>(mm) | Weight<br>(Kg) |
|-------------|----------------------------------|---------------------------|----------------------|---------------------|-------------------|----------------|
| 80082104    | 600                              | 810                       | 682                  | 102                 | 47                | 73.5           |