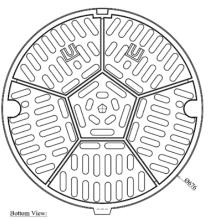

### **Product Description**

Manhole grate set 600mm clear opening

#### **Product Dimensions**

| Item Number | Clear<br>Opening<br>Nominal (mm) | Frame<br>Diameter<br>(mm) | Lid Diameter<br>(mm) | Frame Depth<br>(mm) | Lid Depth<br>(mm) | Weight<br>(Kg) |
|-------------|----------------------------------|---------------------------|----------------------|---------------------|-------------------|----------------|
| 80082104    | 600                              | 810                       | 682                  | 102                 | 47                | 73.5           |

# Item 80082104 – AS3996 Manhole Grate Set 600mm Opening

Freephone 0800 502 112 www.humes.co.nz