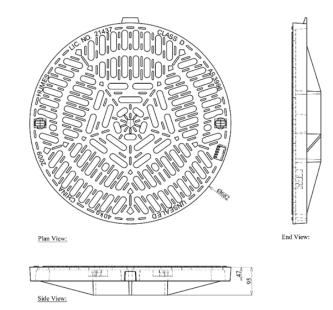

#### **Product Dimensions**

| Item Number | Clear<br>Opening<br>Nominal (mm) | Frame<br>Diameter<br>(mm) | Lid Diameter<br>(mm) | Frame Depth<br>(mm) | Lid Depth<br>(mm) | Weight<br>(Kg) |
|-------------|----------------------------------|---------------------------|----------------------|---------------------|-------------------|----------------|
| 80082104    | 600                              | 810                       | 682                  | 102                 | 47                | 73.5           |