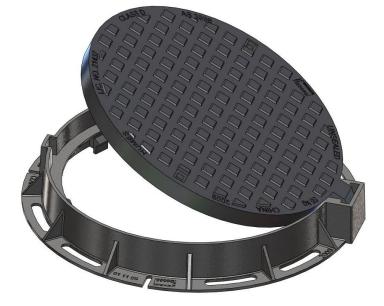

## Product Description

Hinged manhole cover set 600mm clear opening

# **Product Dimensions**

| Item Number | Clear<br>Opening<br>Nominal (mm) | Frame<br>Diameter<br>(mm) | Lid Diameter<br>(mm) | Frame Depth<br>(mm) | Lid Depth<br>(mm) | Weight<br>(Kg) |
|-------------|----------------------------------|---------------------------|----------------------|---------------------|-------------------|----------------|
| 80082098    | 600                              | 810                       | 682                  | 102                 | 47                | 80.0           |