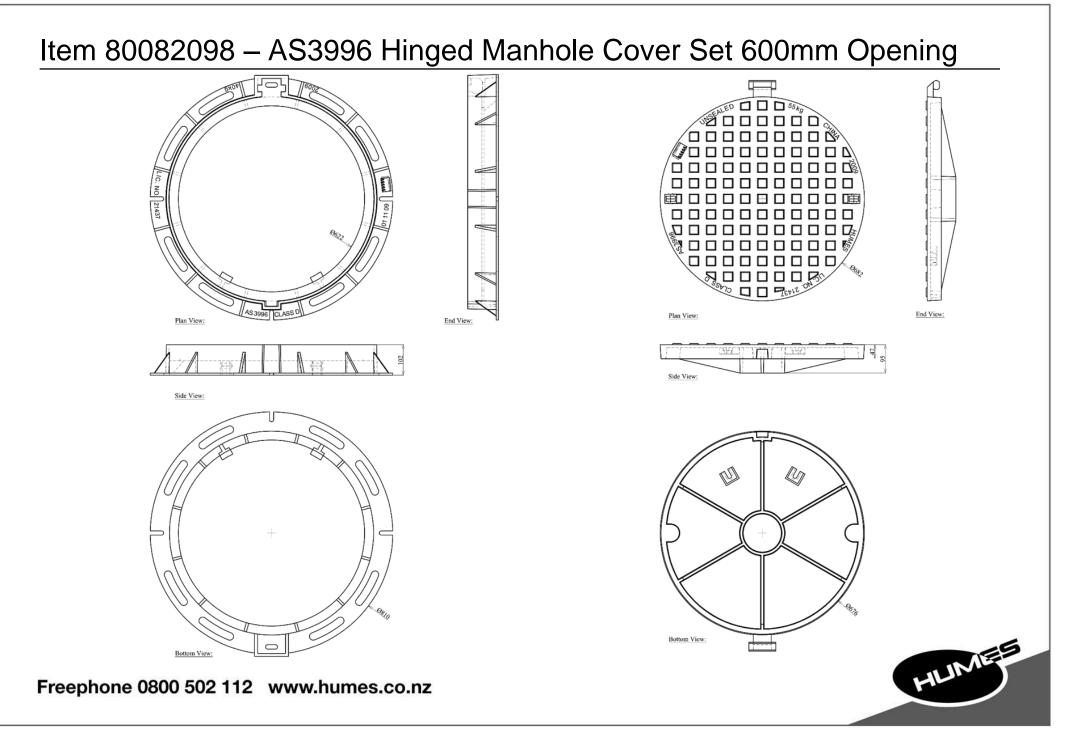

# **Product Dimensions**

| Item Number | Clear<br>Opening<br>Nominal (mm) | Frame<br>Diameter<br>(mm) | Lid Diameter<br>(mm) | Frame Depth<br>(mm) | Lid Depth<br>(mm) | Weight<br>(Kg) |
|-------------|----------------------------------|---------------------------|----------------------|---------------------|-------------------|----------------|
| 80082098    | 600                              | 810                       | 682                  | 102                 | 47                | 80.0           |