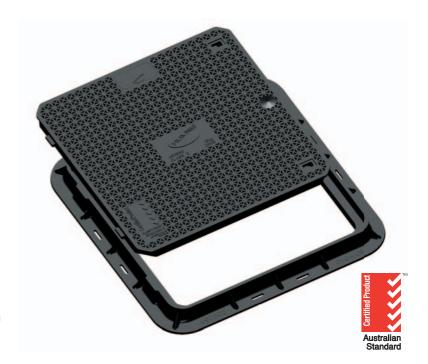

## **Product Description**

Humes' composite access covers are manufactured from SMC (sheet moulded compound) with high glass fibre content to ensure the required loadings are met. Available in standard sizes to fit on concrete and Humes Modular Access Chambers, with security locking and network logo plates as options.

## Purpose

Humes' composite access covers are ideal for off road and pathway installation on network access chambers or general infrastructure installations.

The lack of any inherent scrap value and light weight material makes these covers the perfect choice for security and Health & Safety conscious network owners.