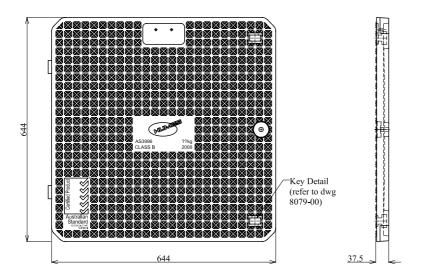

#### **Product Dimensions**

| Item Nu | ımber | Clear Opening<br>(mm) | Frame Width (mm) | Cover Width (mm) | Frame Depth<br>(mm) | Cover Depth<br>(mm) | Weight (Set)<br>(kg) |
|---------|-------|-----------------------|------------------|------------------|---------------------|---------------------|----------------------|
| 9080    | 00    | 600 x 600             | 758              | 644              | 758                 | 644                 | 24                   |

#### Cover

Disclaimer: Buyers and users must make their own assessment of our products under their own conditions for their own use. All queries regarding product suitability or purpose or installation should be directed to the nearest Humes office for advice and assistance. Availability of product may differ slightly from that available in your area. © Copyright Humes Pipeline Systems 2008.