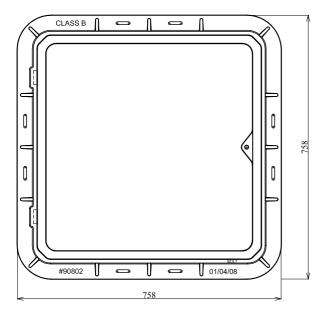

#### **Product Dimensions**

| Item Nu | ımber | Clear Opening<br>(mm) | Frame Width (mm) | Cover Width (mm) | Frame Depth<br>(mm) | Cover Depth<br>(mm) | Weight (Set)<br>(kg) |
|---------|-------|-----------------------|------------------|------------------|---------------------|---------------------|----------------------|
| 9080    | 00    | 600 x 600             | 758              | 644              | 758                 | 644                 | 24                   |

#### Frame