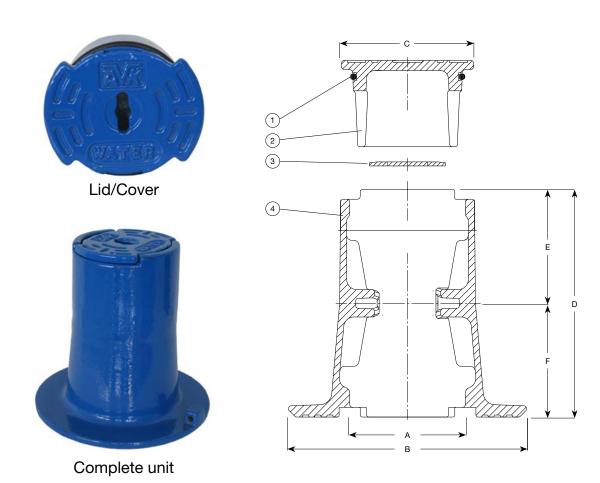

AVK STREET BOX 04

Isolation valve street box frame and cover (small) Heavy duty (for use in paved roads) SA Water Type B

## Reference nos. and dimensions

| Complete street box | A   | В   | С     | D   | Е   | F   | Weight |
|---------------------|-----|-----|-------|-----|-----|-----|--------|
| AVK ref no.         | mm  | mm  | mm    | mm  | mm  | mm  | kilos  |
| 0400369122          | 114 | 235 | 130.5 | 230 | 112 | 112 | 10.5   |