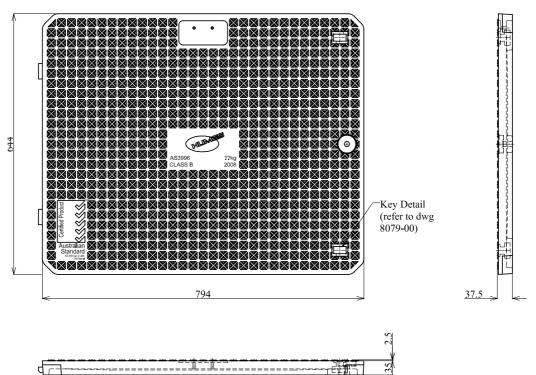

#### **Product Dimensions**

| Item Number | Clear Opening<br>(mm) | Frame Width (mm) | Cover Width (mm) | Frame Depth<br>(mm) | Cover Depth<br>(mm) | Weight (Set)<br>(kg) |
|-------------|-----------------------|------------------|------------------|---------------------|---------------------|----------------------|
| 90818       | 600 x 750             | 908              | 794              | 758                 | 644                 | 31.5                 |

# **Composite Access Covers**

Frame

Cover

Disclaimer: Buyers and users must make their own assessment of our products under their own conditions for their own use. All queries regarding product suitability or purpose or installation should be directed to the nearest Humes office for advice and assistance. Availability of product may differ slightly from that available in your area. © Copyright Humes Pipeline Systems 2008.