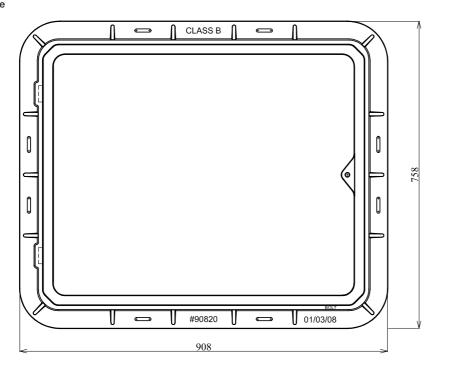

#### **Product Dimensions**

| Item Number | Clear Opening<br>(mm) | Frame Width (mm) | Cover Width (mm) | Frame Depth<br>(mm) | Cover Depth<br>(mm) | Weight (Set)<br>(kg) |
|-------------|-----------------------|------------------|------------------|---------------------|---------------------|----------------------|
| 90818       | 600 x 750             | 908              | 794              | 758                 | 644                 | 31.5                 |

# **Composite Access Covers**

Frame

Cover

Disclaimer: Buyers and users must make their own assessment of our products under their own conditions for their own use. All queries regarding product suitability or purpose or installation should be directed to the nearest Humes office for advice and assistance. Availability of product may differ slightly from that available in your area. © Copyright Humes Pipeline Systems 2008.