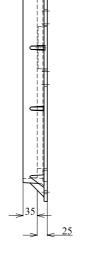

#### **Product Dimensions**

| Item Number | Clear Opening<br>(mm) | Frame Width (mm) | Cover Width (mm) | Frame Depth<br>(mm) | Cover Depth<br>(mm) | Weight (Set)<br>(kg) |
|-------------|-----------------------|------------------|------------------|---------------------|---------------------|----------------------|
| 90818       | 600 x 750             | 908              | 794              | 758                 | 644                 | 31.5                 |

# **Composite Access Covers**

Frame

Cover

Disclaimer: Buyers and users must make their own assessment of our products under their own conditions for their own use. All queries regarding product suitability or purpose or installation should be directed to the nearest Humes office for advice and assistance. Availability of product may differ slightly from that available in your area. © Copyright Humes Pipeline Systems 2008.