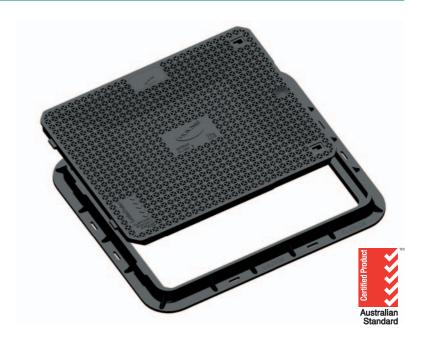

## **Product Description**

Humes' composite access covers are manufactured from SMC (sheet moulded compound) with high glass fibre content to ensure the required loadings are met. Available in standard sizes to fit on concrete and Humes Modular Access Chambers, with security locking and network logo plates as options.

## Purpose

Humes' composite access covers are ideal for off road pathway installation on network access chambers infrastructure installations.

The lack of any inherent scrap value and light weight material makes these covers the perfect choice for and health & safety conscious network owners.