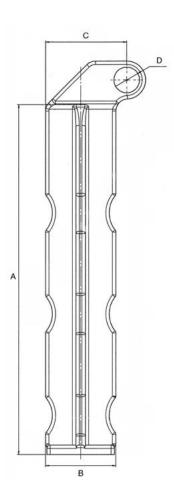

## Reference nos. and dimensions

| AVK ref. nos. | A<br>mm | B<br>mm | C<br>mm | D<br>mm | Weight<br>kg |  |
|---------------|---------|---------|---------|---------|--------------|--|
| 57-000-01121  | 260     | 52      | 60      | 19      | 1.6          |  |