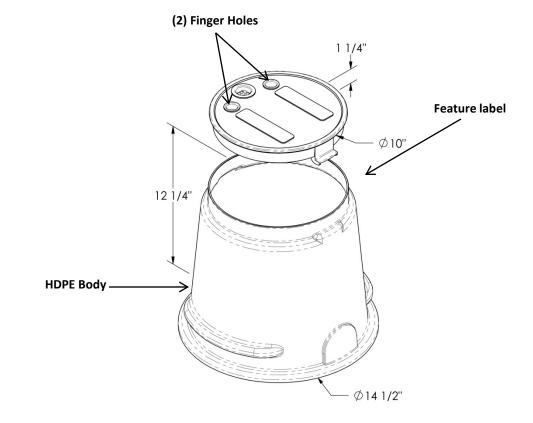

## **FEATURES:**

- •9 X 12 inch round closure
- •Black Blow molded body
- Green HDPE molded cover
- Cover load rated to 3kN
- •Load rating of cover and body assembly 11kN
- •1 Molded ABS hex head ¼ turn L Bolt lock
- •2 1" finger holes in cover
- High Density Polyethylene material (HDPE)
- Non-skid surface

•Per Pallet #: 168

•Pallet Dimensions: 145 x 112 x 115 cm

| Inside Dimensions |        |  |
|-------------------|--------|--|
| Diameter          | Height |  |
| 14.5"             | 12.25" |  |

© 2012 insert legal copyright copy here insert legal copyright copy here insert legal copyright copy here.