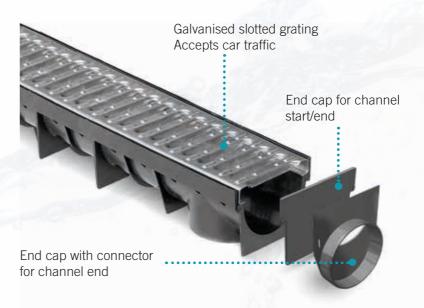

#### **Available grates:**

- > Galvanised Steel Slotted
- > Stainless Steel Slotted
- > Ductile Iron Slotted
- > Galvanised Steel Mesh Grate

#### **Available grates:**

- > Ductile Iron Slotted
- Salvanised Steel Mesh Grate

Increased flow rate & self cleaning U Shaped Channel

Polymer concrete end caps available

#### **Available grates:**

- > Ductile Iron
- > Galvanised Steel Mesh
- > Galvanised Full-Surface Mesh

| Clear width:  | 200 mm |
|---------------|--------|
| Total width:  | 232 mm |
| Total height: | 242 mm |