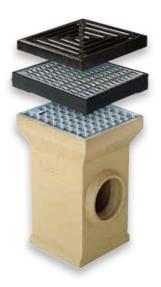

## MEA®GARD POINT DRAINAGE

#### The system at a glance:

- Vertical sections made of polymer concrete
- > Includes sediment basket

#### Your benefits at a glance:

- Manufactured from highstrength Polymer Concrete
- > Accepts Car Traffic

#### **Available grates:**

- > Ductile Iron
- > Galvanised Steel Mesh
- > Galvanised Full-Surface Mesh

| Clear width:  | 200 mm |
|---------------|--------|
| Total width:  | 232 mm |
| Total height: | 242 mm |