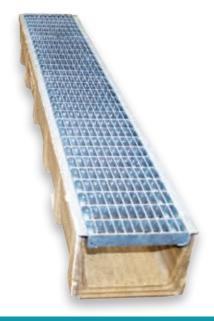

## MEA® GARD 165

## 141mm clear opening Channel with Galvanised Steel Mesh grate

| Clear opening: | 141 mm         |
|----------------|----------------|
| Total width:   | 165 mm         |
| Total height:  | 115 mm         |
| Total length:  | 1000 mm        |
| Depth type:    | Constant depth |