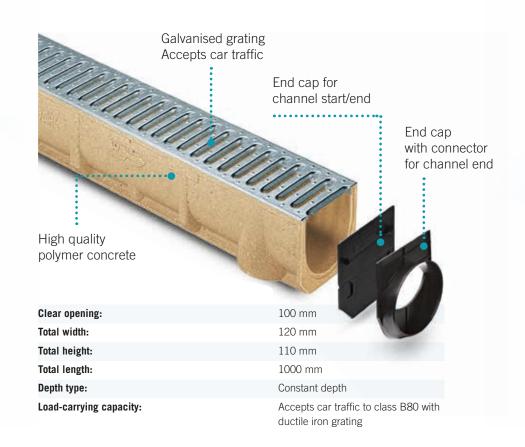

## MEA® GARD 100

## 100mm clear opening Channel and Grate system

#### Your benefits at a glance:

- Strong and durable polymer concrete
- > Multiple grate options
- > Sumps and end caps available
- > Easy to install

#### **Available grates:**

- > Galvanised Steel Slotted
- > Stainless Steel Slotted
- > Ductile Iron Slotted
- > Galvanised Steel Mesh Grate

#### **Applications:**

Home and gardens, parks and walkays and domestic garages