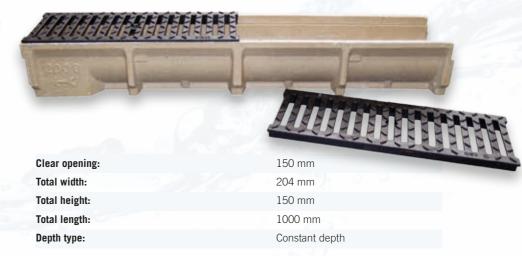

## MEA® GARD 200

## 150mm clear opening Channel and Grate system

#### Your benefits at a glance:

- Matchin sump option see Point Drainage
- > Polymer concrete end caps available

#### **Available grates:**

- > Ductile Iron Slotted
- Salvanised Steel Mesh Grate

Increased flow rate & self cleaning U Shaped Channel

Polymer concrete end caps available