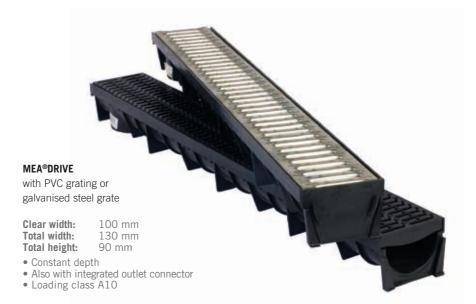

## **MEA<sup>®</sup> DRIVE**

# Drainage system made of recyclable PE and PP Plastics

| Clear opening:                                   | 100 mm                    |
|--------------------------------------------------|---------------------------|
| Total width:                                     | 130 mm                    |
| Total height:                                    | 90 mm                     |
| Total length:                                    | 1000 mm                   |
| Weight with galv. slotted grating / PVC grating: | 2.25 / 2.10 kg            |
| Pre-slope:                                       | No inbuilt pre-slope      |
| Load-carrying capacity:                          | Accepts car traffic (A10) |
|                                                  |                           |

#### The system at a glance:

- Channel body made of recyclable plastic
- > Clear width: 100 mm
- > Grating options: Slotted grating made of galvanised steel or PVC

#### **Applications:**

Home and garden as well as driveways

#### Your benefits at a glance:

- > Easy installation due to low weight and minimal excavation
- > Excellent value for money
- > Long service life
- > Recyclable