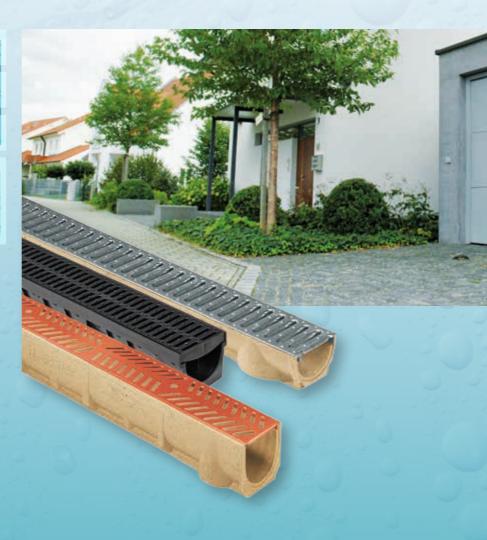

#### A PRODUCT FOR EVERY PROJECT

Hydro Construction Products has been providing world class water management products and solutions to Australia and New Zealand since 2003. We are proud to be the exclusive supplier in Australia and New Zealand for the Germanbased MEA Group (Drainage). MEA's drainage division is one of the world's leading manufacturers and suppliers of linear drainage systems and has been used in a number of noteworthy projects including Formula One circuits, Air Force airbases, vehicle test tracks, international airports and several hundred petrol stations worldwide.

HydroDrain has the unique advantage of being able to supply gutter channels made of polymer concrete and regular concrete, as well as GRP to match our customers' specific application requirements. Our products are all specified to AS3996 and come in a variety of widths, depths, lengths and load ratings with grates and assorted accessories to suit.