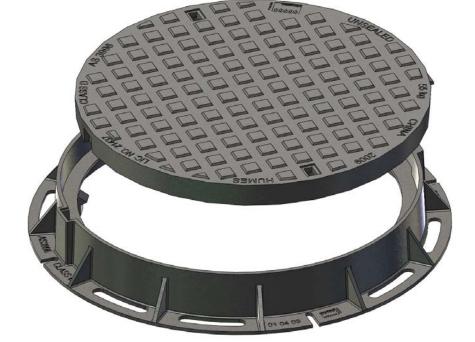

## Product Description

Manhole cover set 600mm clear opening

#### Material

Frame: Grey Iron AS1830 Grade T225 Cover: Ductile Iron AS1831 Grade 500/7

## **Product Dimensions**

| Item Number | Clear<br>Opening<br>Nominal (mm) | Frame<br>Diameter<br>(mm) | Lid Diameter<br>(mm) | Frame Depth<br>(mm) | Lid Depth<br>(mm) | Weight<br>(Kg) |
|-------------|----------------------------------|---------------------------|----------------------|---------------------|-------------------|----------------|
| 78250       | 600                              | 810                       | 682                  | 102                 | 47                | 80.0           |