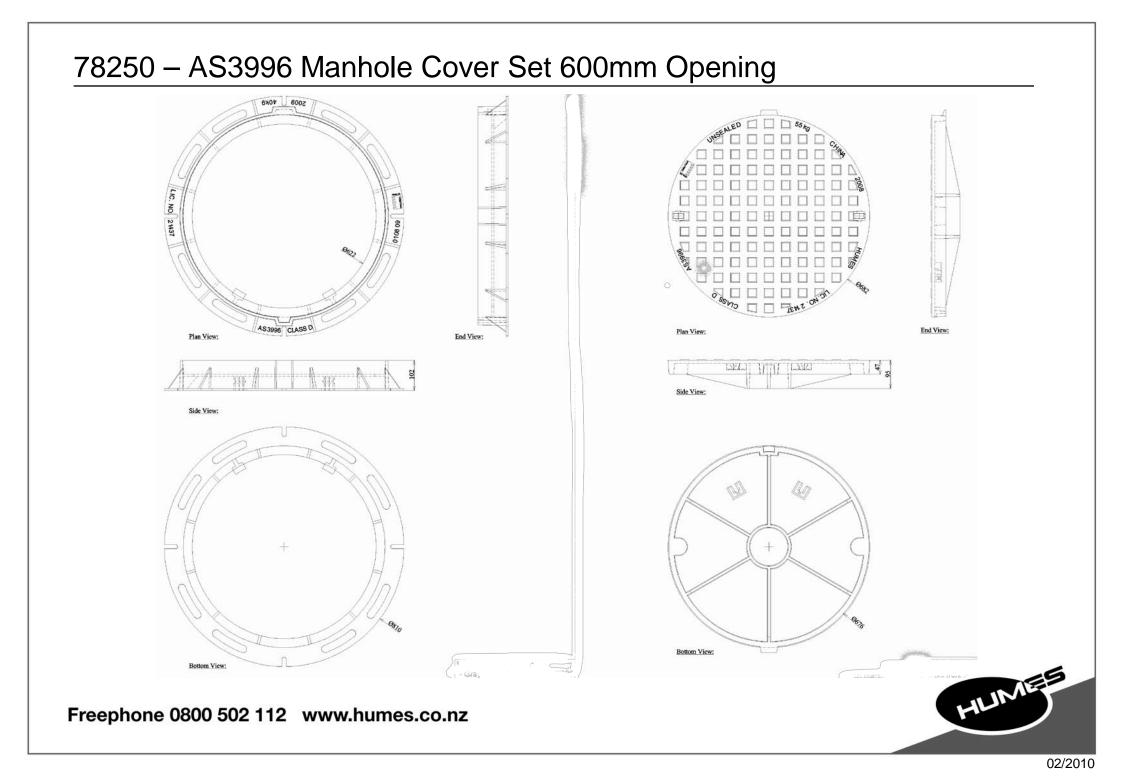

## Product Description

Manhole cover set 600mm clear opening

## **Product Dimensions**

| Item Number | Clear<br>Opening<br>Nominal (mm) | Frame<br>Diameter<br>(mm) | Lid Diameter<br>(mm) | Frame Depth<br>(mm) | Lid Depth<br>(mm) | Weight<br>(Kg) |
|-------------|----------------------------------|---------------------------|----------------------|---------------------|-------------------|----------------|
| 78250       | 600                              | 810                       | 682                  | 102                 | 47                | 80.0           |