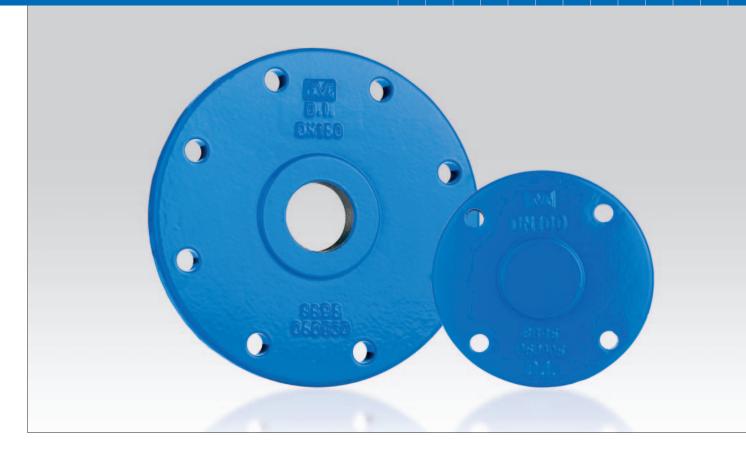

## Blank **flanges**

This comprehensive range of fittings are designed to meet the requirements of the joint AS/NZS 2280 standard. This standard ensures that all pipe fittings have consistent dimensions and manufacturing tolerances, and are fully interchangeable with other AS/NZS 2280 fittings.

## **End features**

Ductile iron standard blank flanges are drilled to standard AS 4087 or with special drillings as required.

## **Features**

- Complies to AS/NZS 2280 Standard
- High strength light weight ductile iron construction
- Compatible with all current pipe types

Hydrant Risers

Standard Bends

Flange Adaptors

Tees and Hydrant Tees