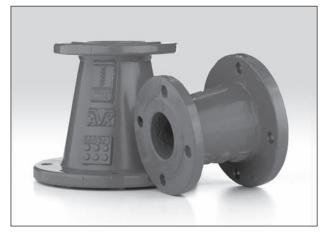

## Blank **flanges**

This comprehensive range of fittings are designed to meet the requirements of the joint AS/NZS 2280 standard. This standard ensures that all pipe fittings have consistent dimensions and manufacturing tolerances, and are fully interchangeable with other AS/NZS 2280 fittings.

## **Features**

- Complies to AS/NZS 2280 Standard
- High strength light weight ductile iron construction
- Compatible with all current pipe types

Hydrant Risers

Standard Bends

Flange Adaptors

Tees and Hydrant Tees

Reducers

Lengthening Pieces

Buyers and users of the products described in this brochure must make their own assessment of the suitability and appropriateness of the products for their particular use and the conditions in which they will be used. All queries regarding product suitability, purpose or installation should be directed to the nearest Humes Sales Centre for service and assistance. © Fletcher Concrete and Infrastructure Limited 2007. Printed 05/07.