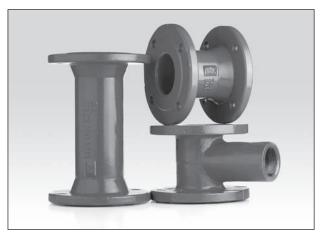

## **Features**

- Complies to AS/NZS 2280 Standard
- High strength light weight ductile iron construction
- Compatible with all current pipe types

Hydrant Risers

Standard Bends

Flange Adaptors

Tees and Hydrant Tees