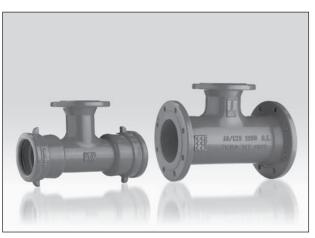

## Blank **flanges**

This comprehensive range of fittings are designed to meet the requirements of the joint AS/NZS 2280 standard. This standard ensures that all pipe fittings have consistent dimensions and manufacturing tolerances, and are fully interchangeable with other AS/NZS 2280 fittings.

## **End features**

Ductile iron standard blank flanges are drilled to standard AS 4087 or with special drillings as required.

## **Features**

- Complies to AS/NZS 2280 Standard
- High strength light weight ductile iron construction
- Compatible with all current pipe types

Hydrant Risers

Standard Bends

Flange Adaptors

Tees and Hydrant Tees