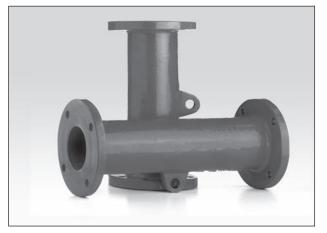

## Blank **flanges**

This comprehensive range of fittings are designed to meet the requirements of the joint AS/NZS 2280 standard. This standard ensures that all pipe fittings have consistent dimensions and manufacturing tolerances, and are fully interchangeable with other AS/NZS 2280 fittings.

## **Features**

- Complies to AS/NZS 2280 Standard
- High strength light weight ductile iron construction
- Compatible with all current pipe types

Hydrant Risers

Standard Bends

Flange Adaptors

Tees and Hydrant Tees