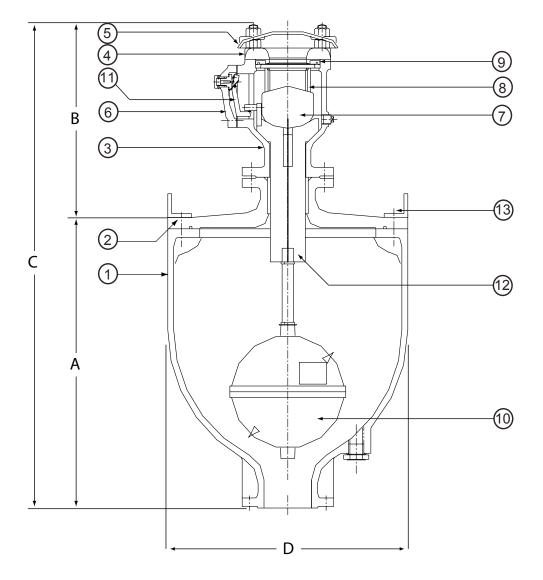

# **Component list**

| 1. Body            | Ductile Iron, 500-7 to AS 1831 | 7. Top float       | ABS plastic         |  |
|--------------------|--------------------------------|--------------------|---------------------|--|
| 2. Cover (chamber) | Ductile Iron, 500-7 to AS 1831 | 8. Float guides    | ABS plastic         |  |
| 3. Air valve body  | Ductile Iron, 500-7 to AS 1831 | 9. Seal            | EPDM WBS Listed     |  |
| 4. Air valve cover | Ductile Iron, 500-7 to AS 1831 | 10. Ball float     | Polycarbonate       |  |
| 5. Air valve cowl  | Ductile Iron, 500-7 to AS 1831 | 11. Lever          | Polypropylene       |  |
| 6. Air valve cover | Ductile Iron, 500-7 to AS 1831 | 12. Float elevator | 316 Stainless Steel |  |
| (small Orifice)    |                                | 13. Fasteners      | 316 Stainless Steel |  |

Components can be substituted with equivalent or higher class materials.

### **Reference nos. and dimensions**

| mm mm mm mm mm kilos   851-080-50523 80 642 421 1063 534 250 | AVK ref nos.  | DN | А   | В   | С    | D   | Weight |
|--------------------------------------------------------------|---------------|----|-----|-----|------|-----|--------|
| 851-080-50523 80 642 421 1063 534 250                        |               | mm | mm  | mm  | mm   | mm  | kilos  |
|                                                              | 851-080-50523 | 80 | 642 | 421 | 1063 | 534 | 250    |